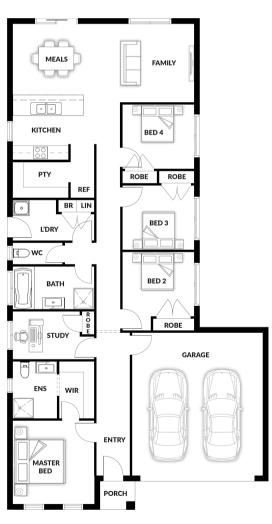

## **HOUSE & LAND PACKAGE**

PACKAGE PRICE

\$612,000<sup>\*</sup>

Lot 2215 Luxembourg Avenue, Clyde North ( Smiths Lane Estate)

BLOCK 350 m<sup>2</sup> | HOUSE 19.65 sq

**Marion OPT 5** 

1 ===

## PACKAGE PRICE INCLUDES:

- ✓ 20mm Stone Benchtop to Kitchen, ENS & Bathroom
- ✓ Soft Close Drawers
- Bin Drawer
- ✓ All Floor Coverings
- √ S/S Appliances
- Flyscreens
- Remote Control Garage Door
- ✓ Ask Us About Other Design Options For This Block