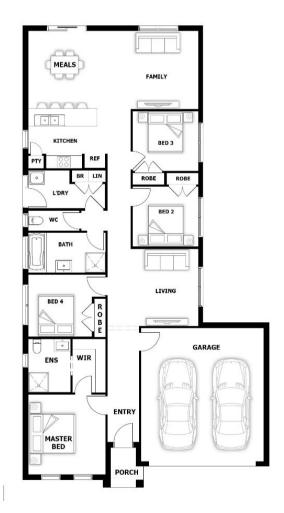

## **HOUSE & LAND PACKAGE**

PACKAGE PRICE

\$569,000°

Lot 1002 Garrison Loop, Clyde Nth (Smiths Park Estate)

BLOCK 350 m<sup>2</sup> | HOUSE 19.75 sq

**Sherwood Double Garage** 