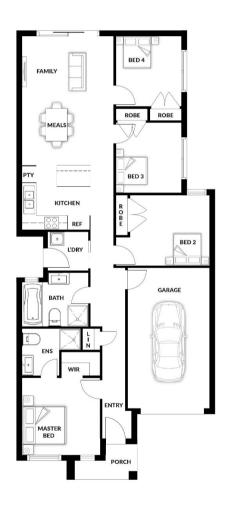

## **HOUSE & LAND PACKAGE**

PACKAGE PRICE

\$521,000°

Lot 232 Shoveler Street, Clyde Nth (The Orchards Hardy's Rd Estate)

BLOCK 238 m<sup>2</sup> | HOUSE 15.22 sq

**Block 110 MOD 4BR** 

1 🕮

**2** 🗐