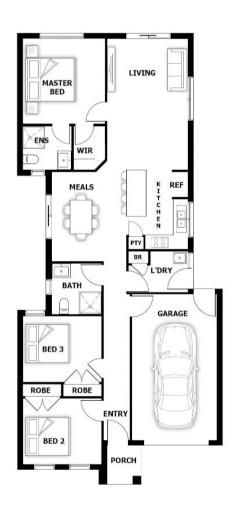

## **HOUSE & LAND PACKAGE**

PACKAGE PRICE

\$509,000°

Lot 232 Shoveler Street, Clyde Nth (The Orchards Hardy's Rd Estate)

BLOCK 238 m<sup>2</sup> | HOUSE 14.14 sq

Block 105

**3** 🕮

1 ===