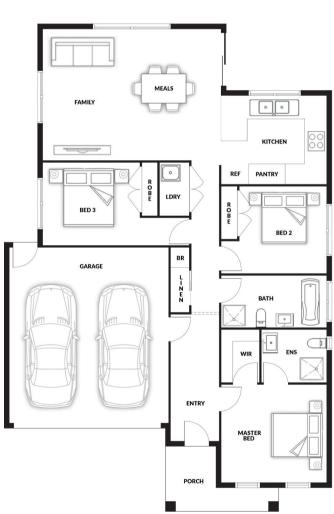

## **HOUSE & LAND PACKAGE**

PACKAGE PRICE

\$573,000°

Lot 4302 Alambadi Circuit, Clyde Nth (Meridian Estate)

BLOCK 287 m<sup>2</sup> | HOUSE 16.67 sq

**Lillee MOD 12.5 x 21** 