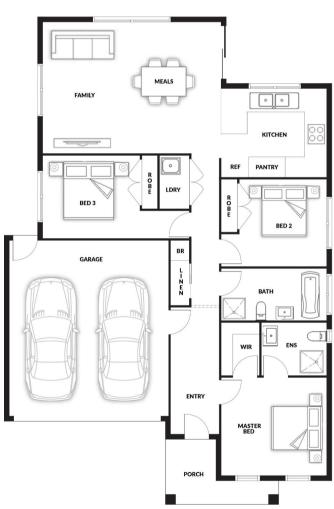

## **HOUSE & LAND PACKAGE**

PACKAGE PRICE

\$558,000

Lot 3831 Zebu Drive, Clyde Nth (Meridian Estate)

BLOCK 262 m<sup>2</sup> | HOUSE 16.67 sq

**Lillee MOD 12.5 x 21** 