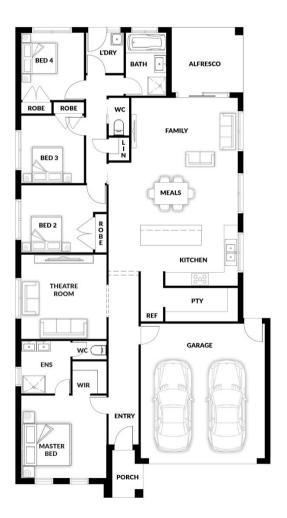

## **HOUSE & LAND PACKAGE**







PACKAGE PRICE

# \$658,000<sup>\*</sup>

Lot 837 Pobblebonk Crescent, Clyde Nth ( Clyde Springs Estate)

BLOCK 416 m<sup>2</sup> | HOUSE 22.58 sq

#### Bondi 161 WIP



#### PACKAGE PRICE INCLUDES:

- Coloured Driveway & Path to Front
- 🖌 Stone Benchtop
- 🖊 All Floor Coverings
- 🖊 S/S Appliances
- 🗸 Fibre Optics
  - Site Cost up to M-Class
    Slab
- 🖊 Remote Garage Door
- 🖊 Flyscreens
- Hand Held Showers

### RAGHU RAO 0423 529 243

#### www.qualityhouses.com.au

\* House and Land Package price correct at time of printing and subject to change without notice. Package price excludes external lighting, telephone services, customer account opening fees, stamp duty on land, legal fees and conveyancing costs including titles and property reports. See our New Homes Guide for full details of t