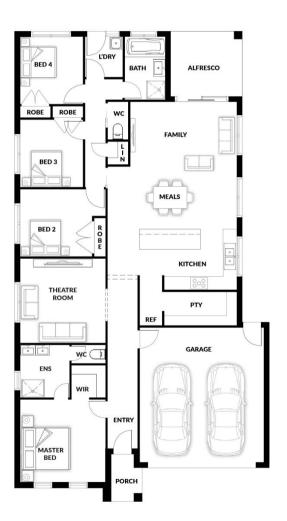

# \$666,000

Lot 516 Rondo Street, Junction Village (Octave Estate)

BLOCK 392 m<sup>2</sup> | HOUSE 22.58 sq

#### Bondi 161 WIP