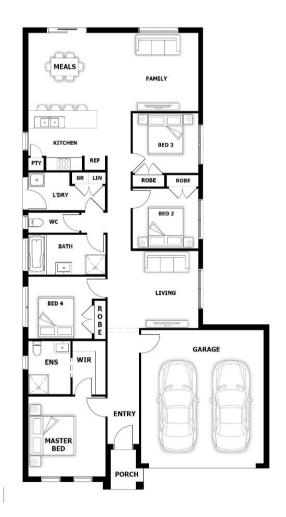

## **HOUSE & LAND PACKAGE**

PACKAGE PRICE

\$644,000°

Lot 516 Rondo Street, Junction Village (Octave Estate)

BLOCK 392 m<sup>2</sup> | HOUSE 19.75 sq

**Sherwood Double Garage** 

**2** 🕮

**2** F