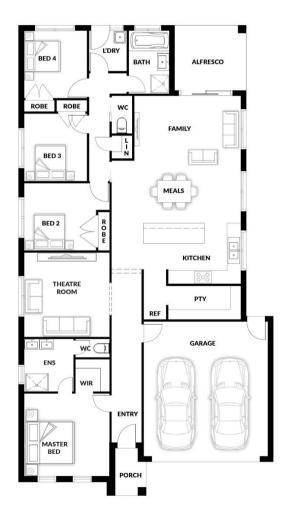

## **HOUSE & LAND PACKAGE**

PACKAGE PRICE

\$702,000°

Lot 1535 Bunker Court, Cranbourne (Canopy Estate)

BLOCK 350 m<sup>2</sup> | HOUSE 22.58 sq

**Bondi 161 WIP** 

**2** 🕮

**2** 🕩