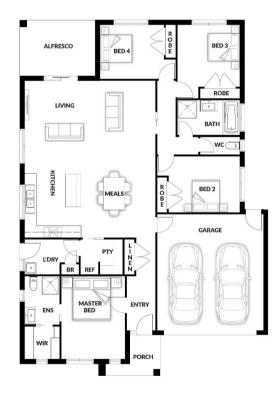

## **HOUSE & LAND PACKAGE**

PACKAGE PRICE

\$692,000<sup>\*</sup>

Lot 1527 Indie Circuit, Cranbourne (Canopy Estate)

BLOCK 312  $\mathrm{m}^2$  | HOUSE 22.53 sq

Heidi

**4** 🕮

1 🚟

**2** 