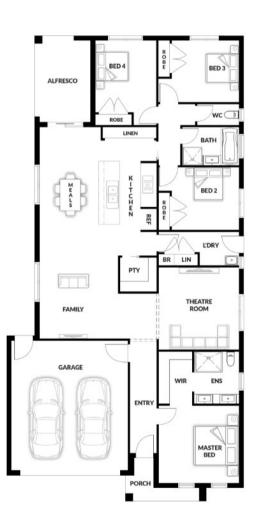

## **HOUSE & LAND PACKAGE**

PACKAGE PRICE

\$566,000°

Lot 721 Bottle Tree Road, Wonthaggi (Parklands Estate)

BLOCK 512 m<sup>2</sup> | HOUSE 24.56 sq

**NEW ORLEANS 177** 

DISPLAY P 2 =

Y 2 🕮 2 🗐