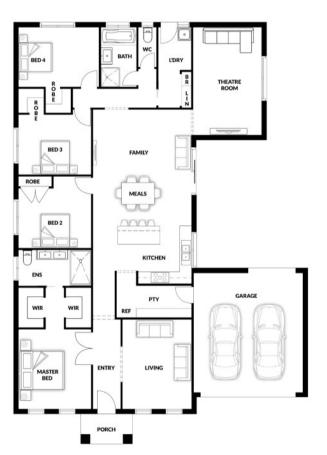

# **\$533,000**

Lot 720 Bottle Tree Road , Wonthaggi ( Parklands Estate)

BLOCK 512 m<sup>2</sup> | HOUSE 26.98 sq

## COLOMBO 210