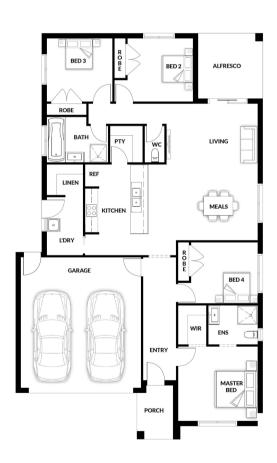

## **HOUSE & LAND PACKAGE**

PACKAGE PRICE

\$488,000<sup>\*</sup>

Lot 143 Ballast Drive, Warragul ( Parkside Estate)

BLOCK 443 m<sup>2</sup> | HOUSE 19.90 sq Billy 136

1 📟

**2** • f.

- 7 Star Energy Rating
- NCC Accessible & Inclusive Living
- 3.5KW Solar Panels Installed
- ✓ Tiled Shower Base
- Stone Benchtops
- All Floor Coverings