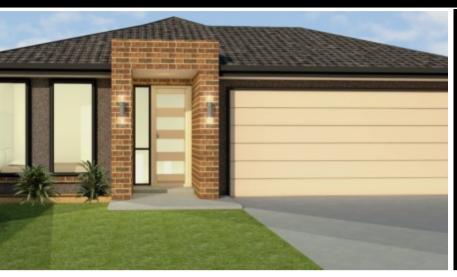

## **HOUSE & LAND PACKAGE**

PACKAGE PRICE

\$488,000<sup>\*</sup>

Lot 143 Ballast Drive, Warragul ( Parkside Estate)

BLOCK 443 m<sup>2</sup> | HOUSE 19.90 sq Billy 136

1 📟

**2** • f.

- 7 Star Energy Rating
- NCC Accessible & Inclusive Living
- 3.5KW Solar Panels Installed
- ✓ Tiled Shower Base
- Stone Benchtops
- All Floor Coverings