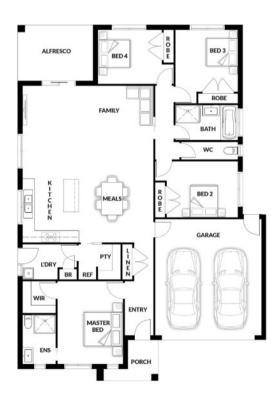

## **HOUSE & LAND PACKAGE**

PACKAGE PRICE

\$606,000°

Lot 323 Jarrah Crescent, Warragul (Emberwood Estate)

BLOCK 595 m<sup>2</sup> | HOUSE 22.66 sq

**HEIDI 159** 

1 🕮