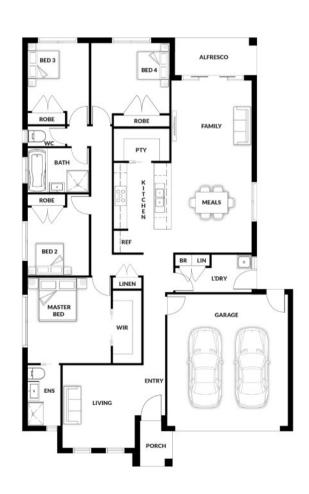

## **HOUSE & LAND PACKAGE**

PACKAGE PRICE

\$605,000<sup>\*</sup>

Lot 322 Jarrah Crescent, Warragul (Emberwood Estate)

BLOCK 595 m<sup>2</sup> | HOUSE 22.77 sq

**LOS CABOS 164** 

**2** 🕮

**2** 