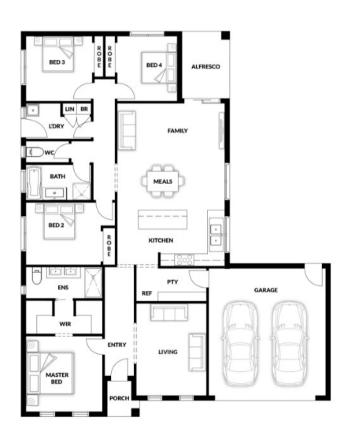

## **HOUSE & LAND PACKAGE**

PACKAGE PRICE

\$604,000°

Lot 278 Jarrah Crescent, Warragul (Emberwood Estate)

BLOCK 595 m<sup>2</sup> | HOUSE 21.99 sq

**BROADFORD 158 OPT 4** 

4 🖴

**2** 