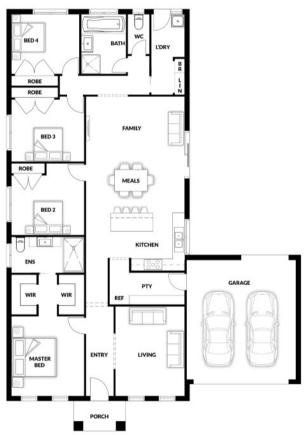

## **HOUSE & LAND PACKAGE**

PACKAGE PRICE

\$597,000°

Lot 323 Jarrah Crescent, Warragul (Emberwood Estate)

BLOCK 595 m<sup>2</sup> | HOUSE 21.03 sq

PACKAGE PRICE INCLUDES:

Colombo 155

2 🕮