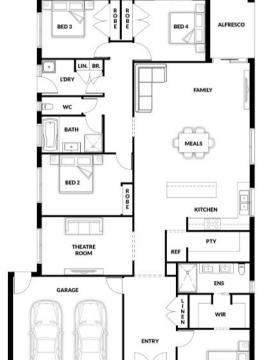

## **HOUSE & LAND PACKAGE**

PACKAGE PRICE

\$579,000°

Lot 6711 Salisbury Avenue, Warragul (Waterford Rise Estate)

BLOCK 558 m<sup>2</sup> | HOUSE 25.09 sq

**CAIRNS 184 OPTION 3** 

4 🖴

**2** 