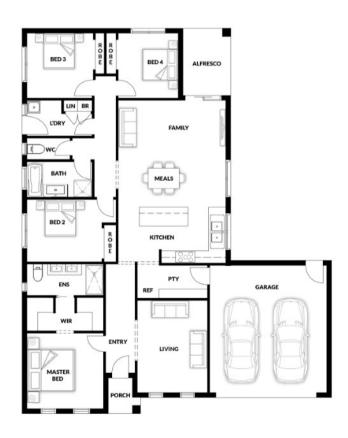

## **HOUSE & LAND PACKAGE**

PACKAGE PRICE

\$580,000<sup>\*</sup>

Lot 807 Palladium Boulevard, Drouin ( Platinum Rise Estate)

BLOCK 666 m<sup>2</sup> | HOUSE 21.99 sq

**BROADFORD 158 OPT 4** 