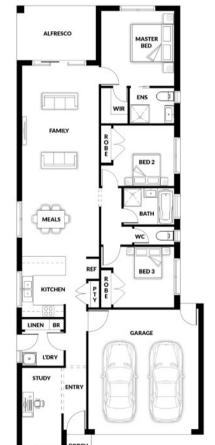

## **HOUSE & LAND PACKAGE**

PACKAGE PRICE

\$524,000<sup>°</sup>

Lot 247 Hillcrest Road, Drouin ( Drouin Fields Estate)

BLOCK 374 m<sup>2</sup> | HOUSE 19.84 sq

**COLOSSEUM 135A** 

1 🕮

**2** I