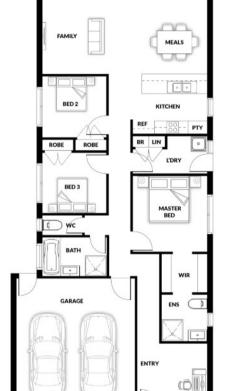

## **HOUSE & LAND PACKAGE**

PACKAGE PRICE

\$537,000°

Lot 247 Hillcrest Road, Drouin ( Drouin Fields Estate)

BLOCK 374 m<sup>2</sup> | HOUSE 18.22 sq

**CUBE 131** 

3 🕮

1 🕮