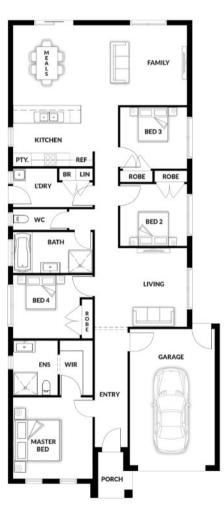

## **HOUSE & LAND PACKAGE**

PACKAGE PRICE

\$530,000°

Lot 240 Hillcrest Road, Drouin ( Drouin Fields Estate)

BLOCK 360 m<sup>2</sup> | HOUSE 18.57 sq

**SHERWOOD 144 SINGLE** 

## **PACKAGE PRICE INCLUDES:**

- 7 Star Energy Rating
- ✓ NCC Accessible & Inclusive Living
- √ 3.5KW Solar Panels
  Installed
- Tiled Shower Base
- Stone Benchtops
- ✓ All Floor Coverings

**CRAIG WARD 0409 695 188** 