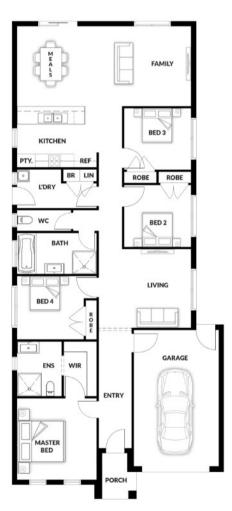

## **HOUSE & LAND PACKAGE**

PACKAGE PRICE

\$513,000°

Lot 243 Hillcrest Road, Drouin ( Drouin Fields Estate)

BLOCK 374 m<sup>2</sup> | HOUSE 18.57 sq

**SHERWOOD 144 SINGLE** 