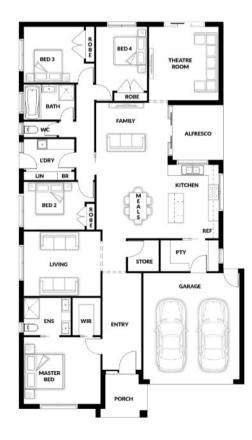

## **HOUSE & LAND PACKAGE**

PACKAGE PRICE

\$791,000°

Lot 307 Brook Way, Officer ( Beaconsfield Lavender Estate)

BLOCK 420  $\mathrm{m}^2$  | HOUSE 28.34 sq

**WINDSOR 208** 

3 🕮

**2** 