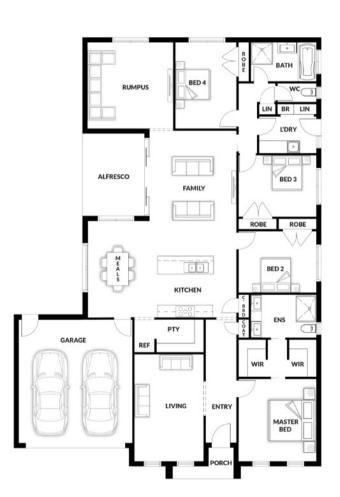

## **HOUSE & LAND PACKAGE**

PACKAGE PRICE

\$843,000°

Lot 506 Centella Crescent, Officer ( Officer Fields Estate)

BLOCK 448 m<sup>2</sup> | HOUSE 27.94 sq

Bella 208