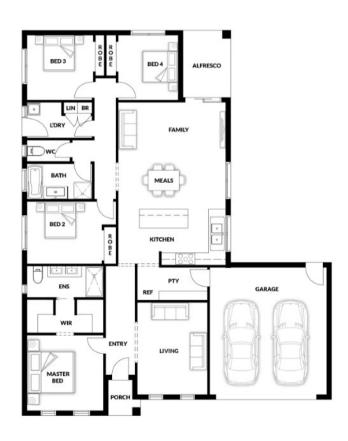

## **HOUSE & LAND PACKAGE**

PACKAGE PRICE

\$804,000°

Lot 506 Centella Crescent, Officer ( Officer Fields Estate)

BLOCK 448 m<sup>2</sup> | HOUSE 21.99 sq

**BROADFORD 158 OPT 4** 

**4** 🖴

**2** 

**2** 

**2** 

- 7 Star Energy Rating
- NCC Accessible & Inclusive Living
- 3.5KW Solar Panels Installed
- Tiled Shower Base
- Stone Benchtops
- All Floor Coverings

**CRAIG WARD 0409 695 188** 

www.qualityhouses.com.au