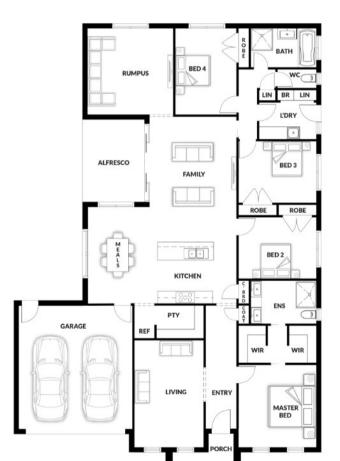

## **HOUSE & LAND PACKAGE**

PACKAGE PRICE

\$842,000°

Lot 505 Tussock Way, Officer (Banyan Place Estate)

BLOCK 448 m<sup>2</sup> | HOUSE 27.94 sq

Bella 208