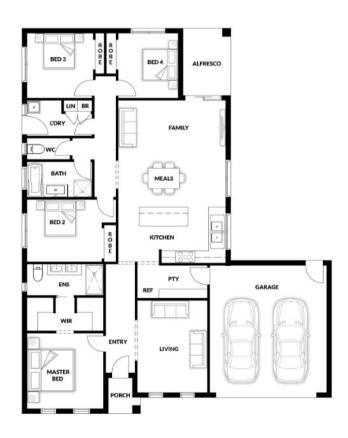

## **HOUSE & LAND PACKAGE**

PACKAGE PRICE

\$789,000°

Lot 505 Tussock Way, Officer (Banyan Place Estate)

BLOCK 448 m<sup>2</sup> | HOUSE 21.99 sq

**BROADFORD 158 OPT 4** 

4 🖴

**2** 