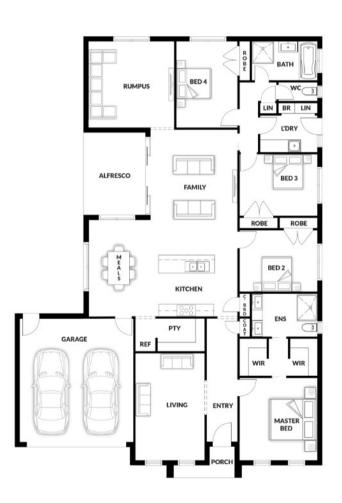

## **HOUSE & LAND PACKAGE**

PACKAGE PRICE

\$811,000°

Lot 2626 Foxfort Street, Clyde North (Smiths Lane Estate)

BLOCK 448 m<sup>2</sup> | HOUSE 27.94 sq Bella 208

<u>4</u> 🕮

3 🕮

**2** 🗐