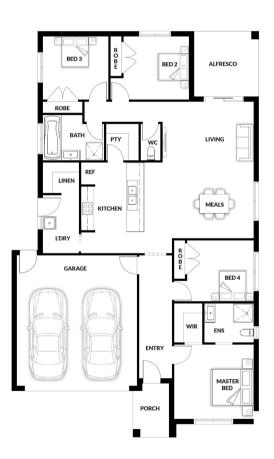

## **HOUSE & LAND PACKAGE**

PACKAGE PRICE

\$603,000°

Lot 1616 Celevan Street, Clyde North (Smiths Lane Estate)

BLOCK 313 m<sup>2</sup> | HOUSE 19.90 sq

**Billy 136** 

**4** 🕮

1 🕮