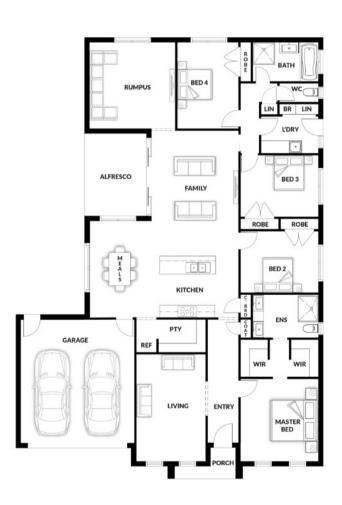

## **HOUSE & LAND PACKAGE**

PACKAGE PRICE

\$804,000°

Lot 5107 Sandalwood Crescent, Clyde North ( Meridian Estate)

BLOCK 448 m<sup>2</sup> | HOUSE 27.94 sq

Bella 208

4 🕮

3 📟

**2** 🗐