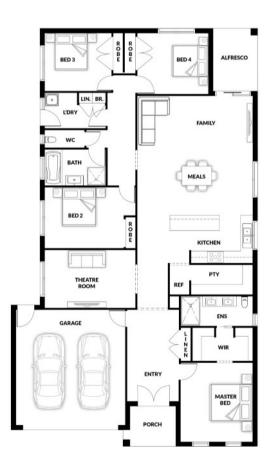

## **HOUSE & LAND PACKAGE**

PACKAGE PRICE

\$832,000°

Lot 308 Alexander Boulevard, Clyde North ( Northside Estate)

BLOCK 448 m<sup>2</sup> | HOUSE 25.09 sq

**CAIRNS 184 OPTION 3** 

4 🕮

**2** 🕮