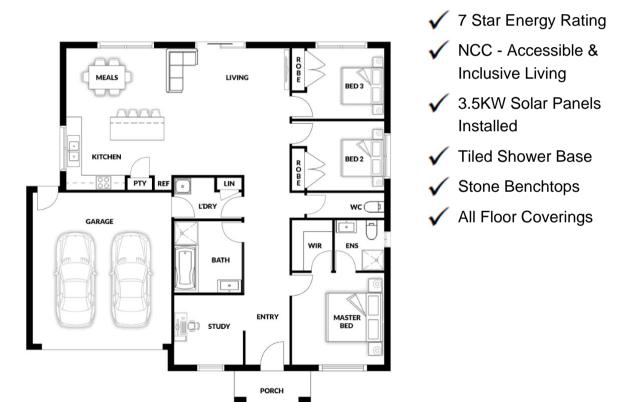

## **HOUSE & LAND PACKAGE**



2



# PACKAGE PRICE \$592,000

3 🕮

Lot 518 Karlstad Road, Clyde (Evergreen Estate)

BLOCK 294 m<sup>2</sup> | HOUSE 17.00 sq **KAYLA 120** 

2 🖻

#### **PACKAGE PRICE INCLUDES:**

1 🚎



### **BENNY SINGH 0488 899 091**

#### www.qualityhouses.com.au

\* House and Land Package price correct at time of printing and subject to change without notice. Package price excludes external lighting, telephone services, customer account opening fees, stamp duty on land, legal fees and conveyancing costs including titles and property reports. See our New Homes Guide for full details of the standard inclusions. Standard Facade is included. Land supplied by developer. Land prices and availability are subject to change without notice. All house & amp; land packages are subject to developers approval. Printed Date: 19-05-2525