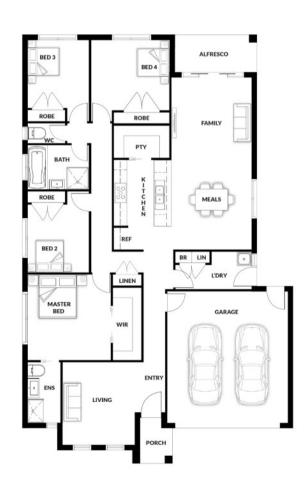

## **HOUSE & LAND PACKAGE**

PACKAGE PRICE

\$791,000°

Lot 36 Bronx Avenue, Berwick (Minta Estate)

BLOCK 350 m<sup>2</sup> | HOUSE 22.77 sq **LOS CABOS 164** 

**4** 🕮

**2** 🕮

**2** 