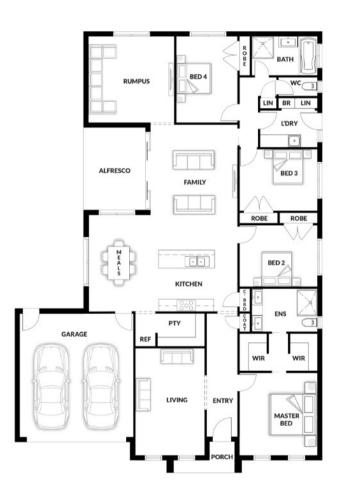

## **HOUSE & LAND PACKAGE**

PACKAGE PRICE

\$892,000°

Lot 234 Greycliffe Avenue, Skye (Wedge Road Estate)

BLOCK 452 m<sup>2</sup> | HOUSE 27.94 sq Bella 208