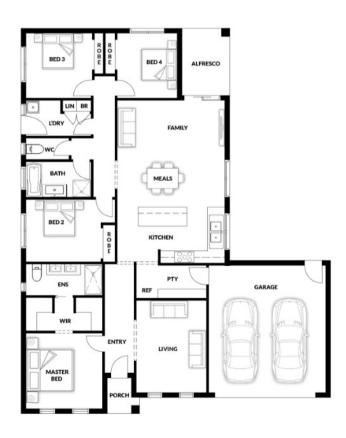

## **HOUSE & LAND PACKAGE**

PACKAGE PRICE

\$873,000°

Lot 234 Greycliffe Avenue, Skye (Wedge Road Estate)

BLOCK 452 m<sup>2</sup> | HOUSE 21.99 sq

**BROADFORD 158 OPT 4** 

4 🖴

**2** 