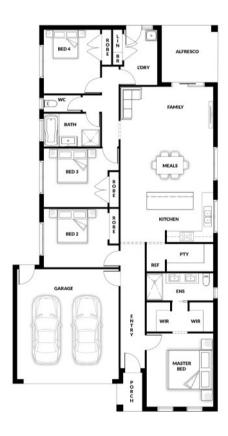

## **HOUSE & LAND PACKAGE**

PACKAGE PRICE

\$794,000<sup>°</sup>

Lot 331 Claymore Street, Skye (Wedge Road Estate)

BLOCK 400 m<sup>2</sup> | HOUSE 22.15 sq CAIRNS 157 OPTION 4

<u>4</u> 🕮

1 🕮

**2** 