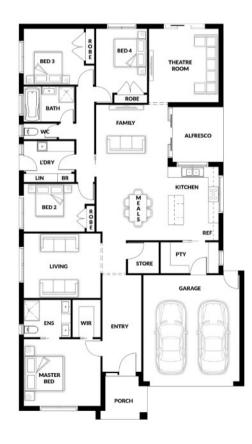

## **HOUSE & LAND PACKAGE**

PACKAGE PRICE

\$650,000°

Lot 268 Elvington Avenue, Cowes (Shoalhaven Estate)

BLOCK 420  $\mathrm{m}^2$  | HOUSE 28.34 sq

**WINDSOR 208** 

**3** 