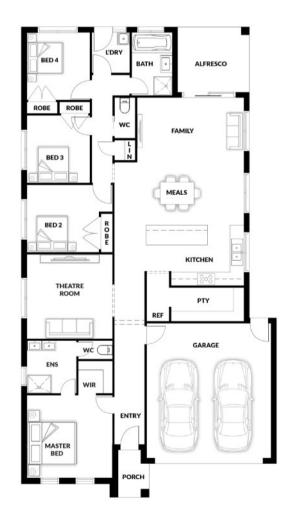

## **HOUSE & LAND PACKAGE**

PACKAGE PRICE

\$622,000°

Lot 299 Kauri Street, Warragul (Emberwood Estate)

BLOCK 590 m<sup>2</sup> | HOUSE 22.58 sq BONDI 161 WIP Master Front

**2** 

**2** 🗐

2