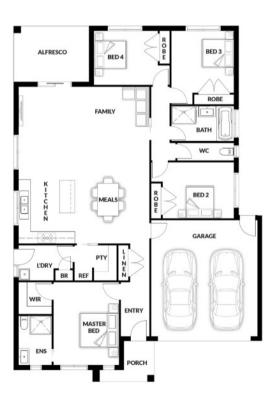

#### **HEIDI 159**

### PACKAGE PRICE INCLUDES:

- 🖌 7 Star Energy Rating
- NCC Accessible & Inclusive Living
- 3.5KW Solar Panels Installed
- / Tiled Shower Base
- 🖊 Stone Benchtops
- All Floor Coverings