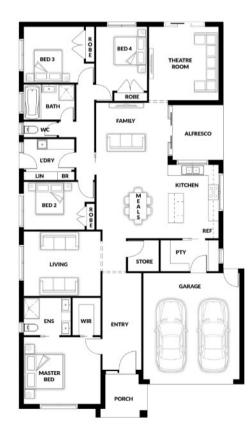

## **HOUSE & LAND PACKAGE**

PACKAGE PRICE

\$611,000<sup>\*</sup>

Lot 6711 Salisbury Avenue, Warragul (Waterford Rise Estate)

BLOCK 558 m<sup>2</sup> | HOUSE 28.34 sq

**WINDSOR 208** 

**3** 🕮