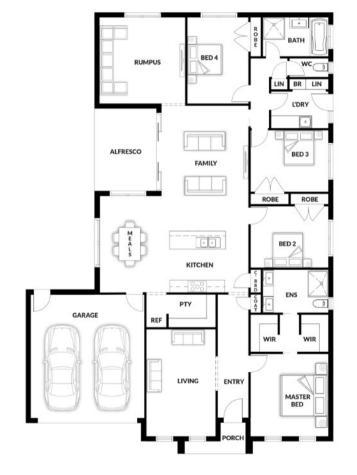

DES:**

- 🗸 7 Star Energy Rating
- NCC Accessible & Inclusive Living
- 3.5KW Solar Panels Installed
- 🖊 Tiled Shower Base
- 🖌 Stone Benchtops
- All Floor Coverings

### **BENNY SINGH 0488 899 091**

#### www.qualityhouses.com.au

\* House and Land Package price correct at time of printing and subject to change without notice. Package price excludes external lighting, telephone services, customer account opening fees, stamp duty on land, legal fees and conveyancing costs including titles and property reports. See our New Homes Guide for full details of the standard inclusions. Standard Facade is included. Land supplied by developer. Land prices and availability are subject to change without notice. All house & amp; land packages are subject to developers approval. Printed Date: 04-04-2525