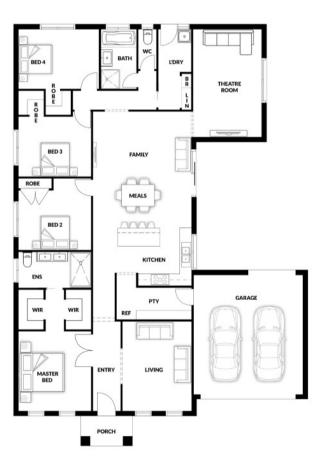

# PACKAGE PRICE \$630,000<sup>°</sup>

Lot 706 Zinc Way, Drouin ( Platinum Rise Estate)

BLOCK 513 m<sup>2</sup> | HOUSE 26.98 sq COLOMBO 210 4 🕮 3 🖼 2 편 2 🛱