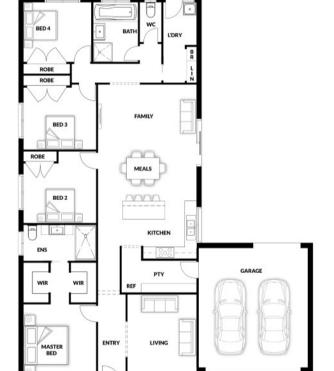

## **HOUSE & LAND PACKAGE**

PACKAGE PRICE

\$629,000°

Lot 204 Plantation Road, Drouin (Drouin Fields Estate)

BLOCK 515 m<sup>2</sup> | HOUSE 21.03 sq

Colombo 155