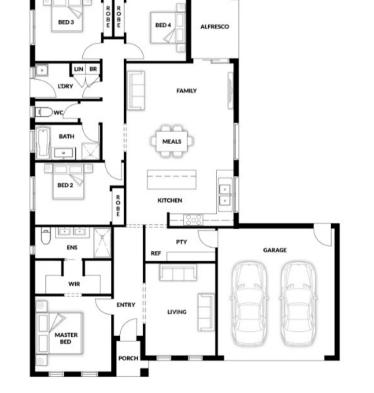

# \$626,000

Lot 127 Ventura Road, Drouin ( Drouin Fields Estate)

BLOCK 501 m<sup>2</sup> | HOUSE 21.99 sq

### **BROADFORD 158 OPT 4**

### **PACKAGE PRICE INCLUDES:**

- 🗸 7 Star Energy Rating
  - NCC Accessible & Inclusive Living
  - 3.5KW Solar Panels Installed
  - 🖊 Tiled Shower Base
  - 🖌 Stone Benchtops
  - All Floor Coverings