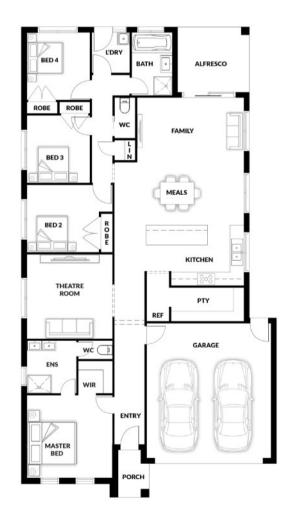

## **HOUSE & LAND PACKAGE**

PACKAGE PRICE

\$626,000°

Lot 109 Ventura Road, Drouin ( Drouin Fields Estate)

BLOCK 496 m<sup>2</sup> | HOUSE 22.58 sq BONDI 161 WIP Master Front

**2** 

**2** 

**2** 