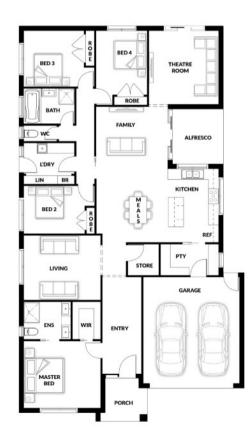

## **HOUSE & LAND PACKAGE**

PACKAGE PRICE

\$644,000<sup>\*</sup>

Lot 64 Goldshine Crescent, Drouin (Bellbird Estate)

BLOCK 544 m<sup>2</sup> | HOUSE 28.34 sq WINDSOR 208

**3** 

2