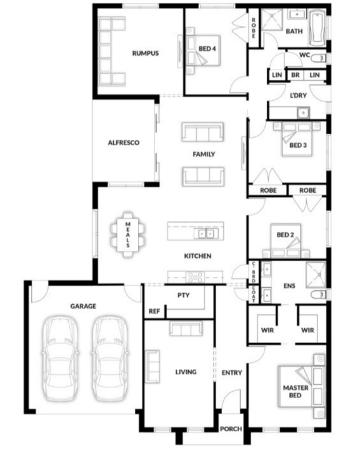

# PACKAGE PRICE **\$640,000**\*

Lot 66 Goldshine Crescent, Drouin (Bellbird Estate)

BLOCK 546 m<sup>2</sup> | HOUSE 27.94 sq

#### Bella 208