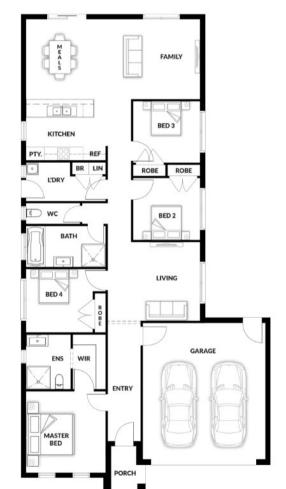

## **HOUSE & LAND PACKAGE**

PACKAGE PRICE

\$652,000°

Lot 1157 Daintree Road, Nar Nar Goon North ( Averley Estate)

BLOCK 390 m<sup>2</sup> | HOUSE 19.81 sq

**SHERWOOD 144 DBL** 